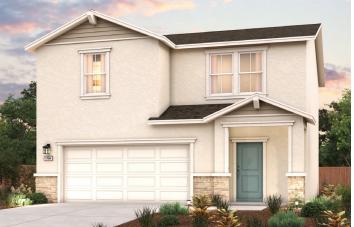

## **LARKSPUR**

AUBURN | PLAN 1794

APPROX. 1,794 SQ. FT. | 2-STORY | 3 BEDROOMS | 2.5 BATHROOMS | 2-BAY GARAGE

**ELEVATION A - EARLY CALIFORNIA** 

**ELEVATION B - BUNGALOW** 

**ELEVATION C - COTTAGE** 

**ELEVATION D - CALIFORNIA RANCH** 