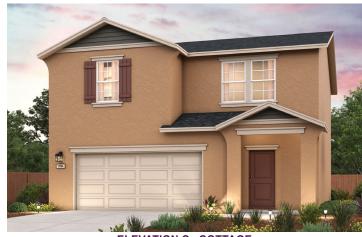

## **LARKSPUR**

AUBURN | PLAN 1794

APPROX. 1,794 SQ. FT. | 2-STORY | 3 BEDROOMS | 2.5 BATHROOMS | 2-BAY GARAGE

**ELEVATION A - EARLY CALIFORNIA** 

**ELEVATION B - BUNGALOW** 

**ELEVATION C - COTTAGE** 

**ELEVATION D - CALIFORNIA RANCH** 