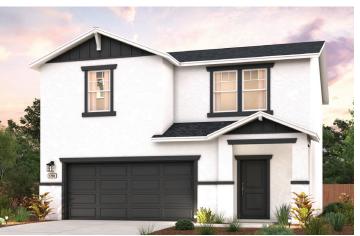

## **LARKSPUR**

AUBURN | PLAN 1794

APPROX. 1,794 SQ. FT. | 2-STORY | 3 BEDROOMS | 2.5 BATHROOMS | 2-BAY GARAGE

**ELEVATION A - EARLY CALIFORNIA** 

**ELEVATION B - BUNGALOW** 

**ELEVATION C - COTTAGE** 

**ELEVATION D - CALIFORNIA RANCH** 