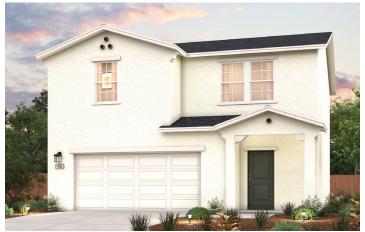

## **LARKSPUR**

AUBURN | PLAN 1794

APPROX. 1,794 SQ. FT. | 2-STORY | 3 BEDROOMS | 2.5 BATHROOMS | 2-BAY GARAGE

**ELEVATION A - EARLY CALIFORNIA** 

**ELEVATION B - BUNGALOW** 

**ELEVATION C - COTTAGE** 

**ELEVATION D - CALIFORNIA RANCH** 