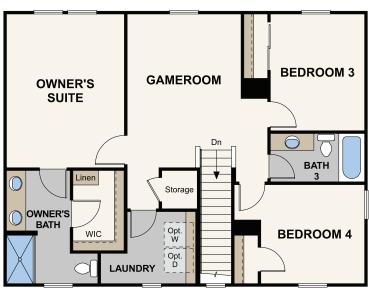

DUPONT | PLAN 1826

APPROX. 1,826 SQ. FT. | 2-STORY | 4 BEDROOMS | 3 BATHROOMS | 2-BAY GARAGE



**ELEVATION A - EARLY CALIFORNIA** 



**ELEVATION B - BUNGALOW** 



**ELEVATION C - COTTAGE** 



**ELEVATION D - CALIFORNIA RANCH** 



Prices, plans, and terms are effective on the date of publication and subject to change without notice. Square footage/acreage shown is only an estimate and actual square footage/acreage will differ. Buyer should rely on his or her own evaluation of usable area. Depictions of homes or other features are artist conceptions. Hardscape, landscape, and other items shown may be decorator suggestions that are not included in the purchase price and availability may vary. ©2025 Century EQUAL HOUSING OPPORTUNITY Communities, Inc. Rev. 06/12/2025

## Floor Plans







**SECOND FLOOR** 

## **FLOOR PLAN**



Prices, plans, and terms are effective on the date of publication and subject to change without notice. Square footage/acreage shown is only an estimate and actual square footage/acreage will differ. Buyer should rely on his or her own evaluation of usable area. Depictions of homes or other features are artist conceptions. Hardscape, landscape, and other items shown may be decorator suggestions that are not included in the purchase price and availability may vary. ©2025 Century EQUAL HOUSING OPPORTUNITY Communities, Inc. Rev. 06/12/2025