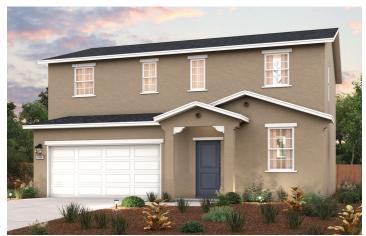

## LARKSPUR

DUPONT | PLAN 1826

APPROX. 1,826 SQ. FT. | 2-STORY | 4 BEDROOMS | 3 BATHROOMS | 2-BAY GARAGE

**ELEVATION A - EARLY CALIFORNIA** 

**ELEVATION B - BUNGALOW** 

**ELEVATION C - COTTAGE** 

**ELEVATION D - CALIFORNIA RANCH** 