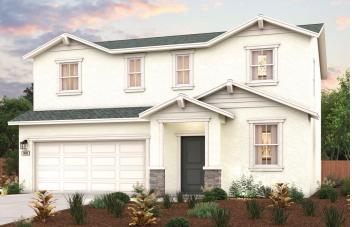

## LARKSPUR

DUPONT | PLAN 1826

APPROX. 1,826 SQ. FT. | 2-STORY | 4 BEDROOMS | 3 BATHROOMS | 2-BAY GARAGE

**ELEVATION A - EARLY CALIFORNIA** 

**ELEVATION B - BUNGALOW** 

**ELEVATION C - COTTAGE** 

**ELEVATION D - CALIFORNIA RANCH** 