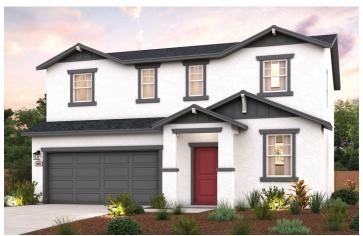

## LARKSPUR

DUPONT | PLAN 1826

APPROX. 1,826 SQ. FT. | 2-STORY | 4 BEDROOMS | 3 BATHROOMS | 2-BAY GARAGE

**ELEVATION A - EARLY CALIFORNIA** 

**ELEVATION B - BUNGALOW** 

**ELEVATION C - COTTAGE** 

**ELEVATION D - CALIFORNIA RANCH** 