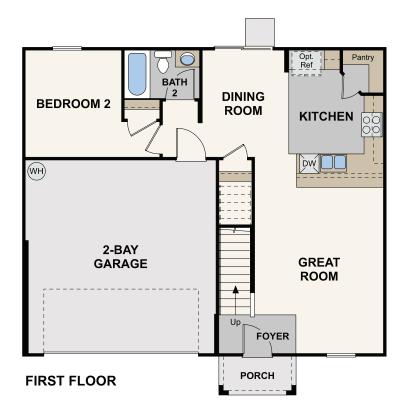

DUPONT | PLAN 1826

APPROX. 1,826 SQ. FT. | 2-STORY | 4 BEDROOMS | 3 BATHROOMS | 2-BAY GARAGE



**ELEVATION A - EARLY CALIFORNIA** 



**ELEVATION B - BUNGALOW** 



**ELEVATION C - COTTAGE** 



**ELEVATION D - CALIFORNIA RANCH** 



Prices, plans, and terms are effective on the date of publication and subject to change without notice. Square footage/acreage shown is only an estimate and actual square footage/acreage will differ. Buyer should rely on his or her own evaluation of usable area. Depictions of homes or other features are artist conceptions. Hardscape, landscape, and other items shown may be decorator suggestions that are not included in the purchase price and availability may vary. ©2025 Century EQUAL HOUSING OPPORTUNITY Communities, Inc. Rev. 06/12/2025

## Floor Plans







**SECOND FLOOR** 

## **FLOOR PLAN**



Prices, plans, and terms are effective on the date of publication and subject to change without notice. Square footage/acreage shown is only an estimate and actual square footage/acreage will differ. Buyer should rely on his or her own evaluation of usable area. Depictions of homes or other features are artist conceptions. Hardscape, landscape, and other items shown may be decorator suggestions that are not included in the purchase price and availability may vary. ©2025 Century EQUAL HOUSING OPPORTUNITY Communities, Inc. Rev. 06/12/2025