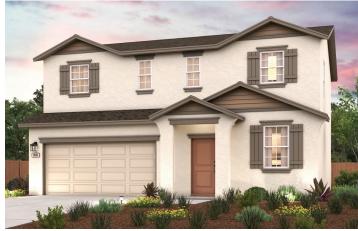

## LARKSPUR

DUPONT | PLAN 1826

APPROX. 1,826 SQ. FT. | 2-STORY | 4 BEDROOMS | 3 BATHROOMS | 2-BAY GARAGE

**ELEVATION A - EARLY CALIFORNIA** 

**ELEVATION B - BUNGALOW** 

**ELEVATION C - COTTAGE** 

**ELEVATION D - CALIFORNIA RANCH** 