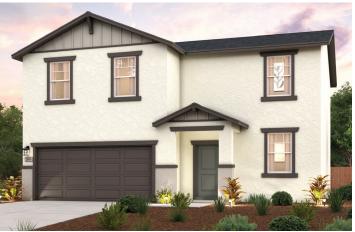

## **LARKSPUR**

ESSEX | PLAN 2010

APPROX. 2,010 SQ. FT. | 2-STORY | 4 BEDROOMS | 2.5 BATHROOMS | 2-BAY GARAGE

**ELEVATION A - EARLY CALIFORNIA** 

**ELEVATION B - BUNGALOW** 

**ELEVATION C - COTTAGE** 

**ELEVATION D - CALIFORNIA RANCH** 