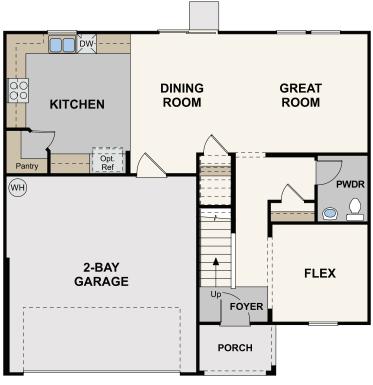

ESSEX | PLAN 2010

APPROX. 2,010 SQ. FT. | 2-STORY | 4 BEDROOMS | 2.5 BATHROOMS | 2-BAY GARAGE



**ELEVATION A - EARLY CALIFORNIA** 



**ELEVATION B - BUNGALOW** 



**ELEVATION C - COTTAGE** 



**ELEVATION D - CALIFORNIA RANCH** 



Prices, plans, and terms are effective on the date of publication and subject to change without notice. Square footage/acreage shown is only an estimate and actual square footage/acreage will differ. Buyer should rely on his or her own evaluation of usable area. Depictions of homes or other features are artist conceptions. Hardscape, landscape, and other items shown may be decorator suggestions that are not included in the purchase price and availability may vary. ©2025 Century EQUAL HOUSING OPPORTUNITY Communities, Inc. Rev. 06/12/2025

## Floor Plans







**FIRST FLOOR** 

**SECOND FLOOR** 

## **FLOOR PLAN**



Prices, plans, and terms are effective on the date of publication and subject to change without notice. Square footage/acreage shown is only an estimate and actual square footage/acreage will differ. Buyer should rely on his or her own evaluation of usable area. Depictions of homes or other features are artist conceptions. Hardscape, landscape, and other items shown may be decorator suggestions that are not included in the purchase price and availability may vary. ©2025 Century EQUAL HOUSING OPPORTUNITY Communities, Inc. Rev. 06/12/2025