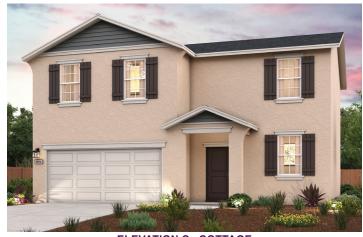

## **LARKSPUR**

ESSEX | PLAN 2010

APPROX. 2,010 SQ. FT. | 2-STORY | 4 BEDROOMS | 2.5 BATHROOMS | 2-BAY GARAGE

**ELEVATION A - EARLY CALIFORNIA** 

**ELEVATION B - BUNGALOW** 

**ELEVATION C - COTTAGE** 

**ELEVATION D - CALIFORNIA RANCH** 