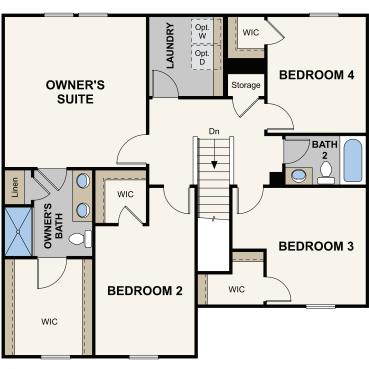

SSEX | PLAN 2010

APPROX. 2,010 SQ. FT. | 2-STORY | 4 BEDROOMS | 2.5 BATHROOMS | 2-BAY GARAGE



**ELEVATION A - EARLY CALIFORNIA** 



**ELEVATION B - BUNGALOW** 



**ELEVATION C - COTTAGE** 



**ELEVATION D - CALIFORNIA RANCH** 



Prices, plans, and terms are effective on the date of publication and subject to change without notice. Square footage/acreage shown is only an estimate and actual square footage/acreage will differ. Buyer should rely on his or her own evaluation of usable area. Depictions of homes or other features are artist conceptions. Hardscape, landscape, and other items shown may be decorator suggestions that are not included in the purchase price and availability may vary. ©2025 Century EQUAL HOUSING OPPORTUNITY Communities, Inc. Rev. 06/12/2025

## Floor Plans







**FIRST FLOOR** 

**SECOND FLOOR** 

## **FLOOR PLAN**



Prices, plans, and terms are effective on the date of publication and subject to change without notice. Square footage/acreage shown is only an estimate and actual square footage/acreage will differ. Buyer should rely on his or her own evaluation of usable area. Depictions of homes or other features are artist conceptions. Hardscape, landscape, and other items shown may be decorator suggestions that are not included in the purchase price and availability may vary. ©2025 Century EQUAL HOUSING OPPORTUNITY Communities, Inc. Rev. 06/12/2025