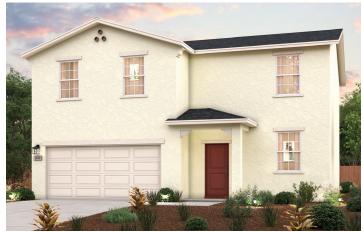

## **LARKSPUR**

ESSEX | PLAN 2010

APPROX. 2,010 SQ. FT. | 2-STORY | 4 BEDROOMS | 2.5 BATHROOMS | 2-BAY GARAGE

**ELEVATION A - EARLY CALIFORNIA** 

**ELEVATION B - BUNGALOW** 

**ELEVATION C - COTTAGE** 

**ELEVATION D - CALIFORNIA RANCH** 