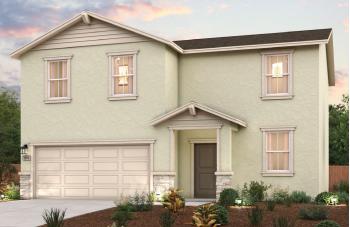

## **LARKSPUR**

ESSEX | PLAN 2010

APPROX. 2,010 SQ. FT. | 2-STORY | 4 BEDROOMS | 2.5 BATHROOMS | 2-BAY GARAGE

**ELEVATION A - EARLY CALIFORNIA** 

**ELEVATION B - BUNGALOW** 

**ELEVATION C - COTTAGE** 

**ELEVATION D - CALIFORNIA RANCH** 