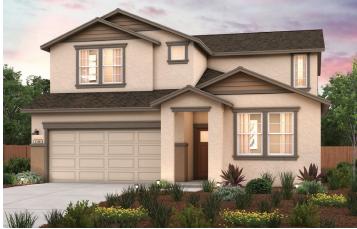

## **TERRA TOSCANA AT FANUCCHI RANCH**

PLATTE | PLAN 2126

APPROX. 2,126 SQ. FT. | 2-STORY | 4 BEDROOMS | 3 BATHROOMS | 2-BAY GARAGE

**ELEVATION A - EARLY CALIFORNIA** 

**ELEVATION B - BUNGALOW** 

**ELEVATION C - COTTAGE** 