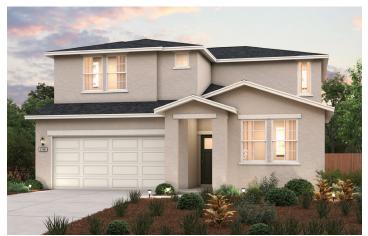

## **TERRA TOSCANA AT FANUCCHI RANCH**

PLATTE | PLAN 2126

APPROX. 2,126 SQ. FT. | 2-STORY | 4 BEDROOMS | 3 BATHROOMS | 2-BAY GARAGE

**ELEVATION A - EARLY CALIFORNIA** 

**ELEVATION B - BUNGALOW** 

**ELEVATION C - COTTAGE** 