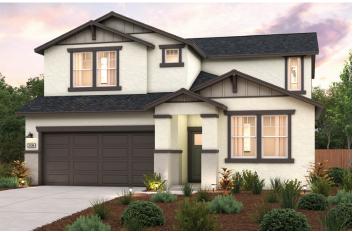

## **TERRA TOSCANA AT FANUCCHI RANCH**

PLATTE | PLAN 2126

APPROX. 2,126 SQ. FT. | 2-STORY | 4 BEDROOMS | 3 BATHROOMS | 2-BAY GARAGE

**ELEVATION A - EARLY CALIFORNIA** 

**ELEVATION B - BUNGALOW** 

**ELEVATION C - COTTAGE** 