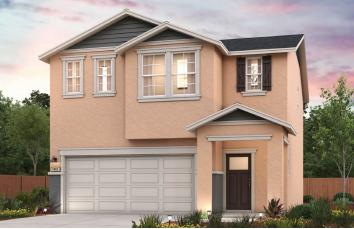

## **TERRA TOSCANA AT FANUCCHI RANCH**

OAK | PLAN 1852

APPROX. 1,852 SQ. FT. | 2-STORY | 3 BEDROOMS | 2.5 BATHROOMS | 2-BAY GARAGE

**ELEVATION A - EARLY CALIFORNIA** 

**ELEVATION B - BUNGALOW** 

**ELEVATION C - COTTAGE** 