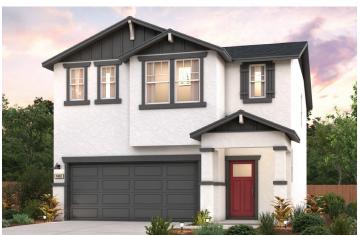

## **TERRA TOSCANA AT FANUCCHI RANCH**

OAK | PLAN 1852

APPROX. 1,852 SQ. FT. | 2-STORY | 3 BEDROOMS | 2.5 BATHROOMS | 2-BAY GARAGE

**ELEVATION A - EARLY CALIFORNIA** 

**ELEVATION B - BUNGALOW** 

**ELEVATION C - COTTAGE** 