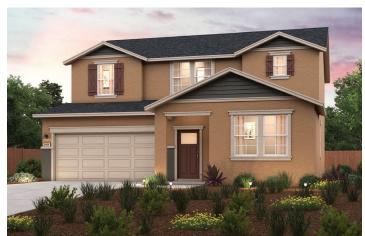

## **TERRA TOSCANA AT FANUCCHI RANCH**

MARION | PLAN 2454

APPROX. 2,454 SQ. FT. | 2-STORY | 4 BEDROOMS | 3 BATHROOMS | 2-BAY GARAGE

**ELEVATION A - EARLY CALIFORNIA** 

**ELEVATION B - BUNGALOW** 

**ELEVATION C - COTTAGE** 