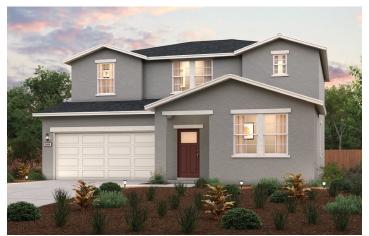

## **TERRA TOSCANA AT FANUCCHI RANCH**

MARION | PLAN 2454

APPROX. 2,454 SQ. FT. | 2-STORY | 4 BEDROOMS | 3 BATHROOMS | 2-BAY GARAGE

**ELEVATION A - EARLY CALIFORNIA** 

**ELEVATION B - BUNGALOW** 

**ELEVATION C - COTTAGE** 