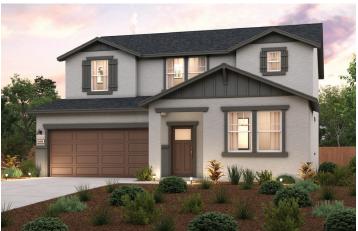

## **TERRA TOSCANA AT FANUCCHI RANCH**

MARION | PLAN 2454

APPROX. 2,454 SQ. FT. | 2-STORY | 4 BEDROOMS | 3 BATHROOMS | 2-BAY GARAGE

**ELEVATION A - EARLY CALIFORNIA** 

**ELEVATION B - BUNGALOW** 

**ELEVATION C - COTTAGE** 