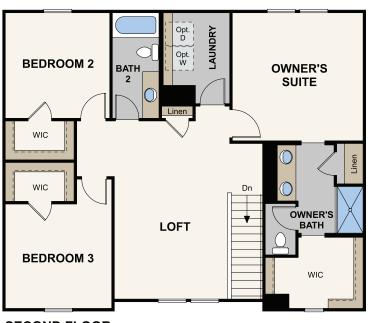

## **TERRA TOSCANA AT FANUCCHI RANCH**

MARION | PLAN 2454

APPROX. 2,454 SQ. FT. | 2-STORY | 4 BEDROOMS | 3 BATHROOMS | 2-BAY GARAGE



**ELEVATION A - EARLY CALIFORNIA** 



**ELEVATION B - BUNGALOW** 



**ELEVATION C - COTTAGE** 



Prices, plans, and terms are effective on the date of publication and subject to change without notice. Square footage/acreage shown is only an estimate and actual square footage/acreage will differ. Buyer should rely on his or her own evaluation of usable area. Depictions of homes or other features are artist conceptions. Hardscape, landscape, and other items shown may be decorator suggestions that are not included in the purchase price and availability may vary. ©2025 Century Communities, Inc. Rev. 06/13/2025

## Floor Plans







**SECOND FLOOR** 

## **FLOOR PLAN**



Prices, plans, and terms are effective on the date of publication and subject to change without notice. Square footage/acreage shown is only an estimate and actual square footage/acreage will differ. Buyer should rely on his or her own evaluation of usable area. Depictions of homes or other features are artist conceptions. Hardscape, landscape, and other items shown may be decorator suggestions that are not included in the purchase price and availability may vary. ©2025 Century EQUAL HOUSING OPPORTUNITY Communities, Inc. Rev. 06/13/2025